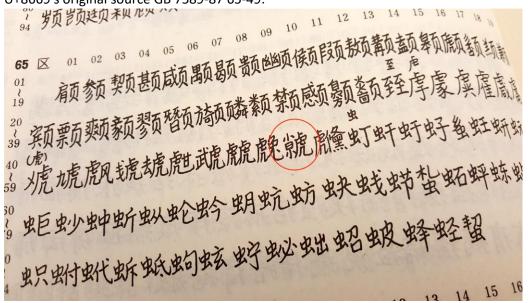

### Issue

The G-source Glyph for U+8669 may be in error:

**8669** 虑 141.12

虩

虩

虩

虩

號

G3-6151

HB2-F0BA

T2-6326

J1-5A45

(2-5B37

U+8669's original source GB 7589-87 65-49:

The same left hand component is also found in characters such as 隙 貌 鳈 鹟

-- End of Document