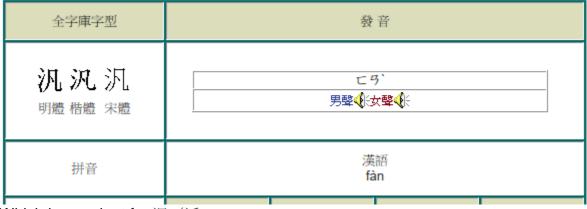

## Issue

The mapping from U+2F8FA to U+6C4E is wrong.

According to CNS11643 website, U+2F8FA is pronounced as wan2 with U+2007D  $\upbeta$  (=== U+4E38  $\upbeta$  wan2) as the phonetic component:

| 全字庫字型          | 發音                                        |
|----------------|-------------------------------------------|
| 汎 汎 汎 明體 楷體 宋體 | メ <i>ラ</i> *<br>男 <b>撃∜</b> 女撃 <b>∜</b> : |
| 拼音             | 漢語<br>wán                                 |