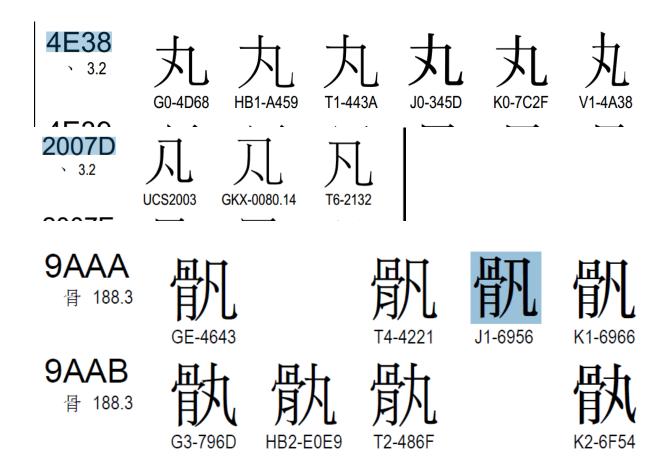

### Other Information

There exist two other disunified characters with etymology U+2007D 凡 / U+4E38 丸:

The shape of U+2007D  $\upbeta$  (wan2) is too easily confused with  $\upbeta$  (fan2), as evident with U+9AAA. The phonetic of the two characters may be similar in Mandarin but are completely different in Cantonese: jyun2 vs faan4

# Possible Treatments:

For future, either (1) add 且 / 为 to UCV; or (2) see  $\Alpha$  as "corrupted" form of 为 (in reality, the shape of U+2007D is closer to the ancient shape of 为), and ask for withdrawal if  $\Alpha$  / 为 is identified as its phonetic component.

For current glyph, either (1) correct / normalize the G-, T- and K- glyphs for U+9AAA to use  $\mathcal{H}$  instead of  $\mathcal{H}$ ; or (2) leave the forms as is.

-- End of Document