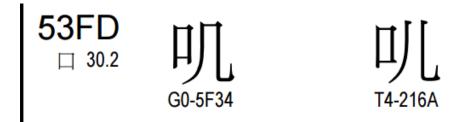

# Description

The G-source (G0-5F34) is □□几 while the T-source (T4-216A) IDS for 叽 is □□儿.

The G-source character is the simplified variant of  $\mathfrak{R}$  and is pronounced as  $j\overline{\imath}$ .

| The two characters | <b>(</b>     口 | 儿 vs | s ∭ □ , | 几) | are non-cognate and | should b | oe disunified |
|--------------------|----------------|------|---------|----|---------------------|----------|---------------|
|--------------------|----------------|------|---------|----|---------------------|----------|---------------|

As U+53FD is in IICORE with value CG, indicating that the character for G-source is used frequently, it may be better to disunify T4-216A to a new codepoint.