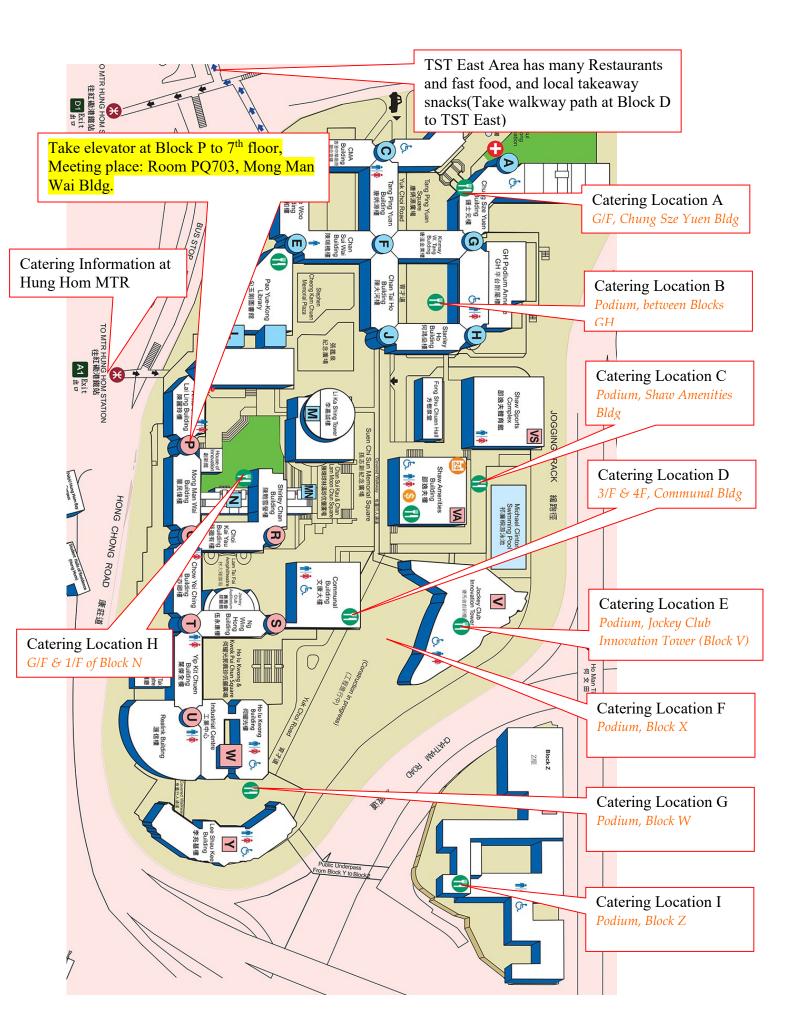

#### **MEETING PLACE**

Hong Kong Polytechnic University, Hung Hom, Hong Kong

**Meeting room:** Room PQ703, Mong Man Wai Building, the Hong Kong Polytechnic University, Hung Hom, Hong Kong (Marked in the attached campus map).

### **Locations for lunch on Campus**

Due to the expanded student body on campus, student canteens on campus are not open to visitors. But there are still smaller coffee shops and staff canteens which you can use (See the list below, their locations are marked on the map). For off campus eating, there should be many eatery places in T.S.T. East.(尖東) and Fortune Metropolis(紅磡 置富都會)which are only about 10-15 minutes walk from campus.

**Catering Location A:** 

| Restaurant     | Location                       | Service | Type of food  |
|----------------|--------------------------------|---------|---------------|
| Theatre Lounge | G/F, Chung Sze Yuen Building   | Waiter- | International |
| 劇院茶座           | adjacent to Chiang Chen Studio | service | 多國美食          |
|                | Theatre                        | 服務生     |               |
|                | 鍾士元樓地下,鄰接蔣震劇院                  |         |               |

**Catering Location B:** 

| Restaurant     | Location           | Service      | Type of food       |
|----------------|--------------------|--------------|--------------------|
| American Diner | Podium, Between GH | Self-service | Burgers, hot dogs, |
|                | GH樓平台              | 自助           | sandwiches         |
|                |                    |              | 漢堡、熱狗、三文治          |

**Catering Location C:** 

| Restaurant | Location                        | Service      | Type of food |
|------------|---------------------------------|--------------|--------------|
| Subway     | Podium, Shaw Amenities Building | Self-service | Sandwiches   |
|            | 邵逸夫樓平台                          | 自助           | 三文治          |

**Catering Location D:** 

|                 | <del>_ ·</del>               |              |                      |
|-----------------|------------------------------|--------------|----------------------|
| Restaurant      | Location                     | Service      | Type of food         |
| Student Canteen | 3/F of the Communal Building | Self-service | Fast-food            |
| 學生膳堂            | 文康大樓三樓                       | 自助           | 快餐                   |
| Student/Staff   | 4/F of the Communal Building | Waiter-      | Cantonese dim sum to |
| Restaurant      | 文康大樓四樓                       | service      | Northern specialties |
| 茶樓/南北小廚         |                              | 服務生          | 廣東點心以至北方菜            |
|                 |                              |              | 色                    |

**Catering Location E:** 

| Restaurant | Location                         | Service      | Type of food       |
|------------|----------------------------------|--------------|--------------------|
| D Cafe     | Podium of Jockey Club Innovation | Self-service | Salads, sandwiches |
|            | Tower (Block V)                  | 自助           | 沙津、三文治             |
|            | 賽馬會創新樓平台                         |              |                    |

**Catering Location F:** 

| Restaurant | Location          | Service      | Type of food       |
|------------|-------------------|--------------|--------------------|
| Starbucks  | Podium of X Block | Self-service | Salads, sandwiches |
| 星巴克        | X座平台              | 自助           | 沙津、三文治             |

**Catering Location G:** 

| Restaurant | Location          | Service      | Type of food  |
|------------|-------------------|--------------|---------------|
| WY Kiosk   | Podium of W Block | Self-service | Noodles, rice |
| 京滬亭        | W座平台              | 自助           | 中式麵飯          |

**Catering Location H:** 

| Restaurant | Location             | Service      | Type of food           |
|------------|----------------------|--------------|------------------------|
| Lawn Cafe  | G/F & 1/F of N Block | Self-service | Halal food, kebabs,    |
| 草坪餐廳       | N座地下                 | 自助           | biryanis (fried rice), |
|            |                      |              | curries, salads and    |
|            |                      |              | pizza                  |
|            |                      |              | 伊斯蘭教食品、烤               |
|            |                      |              | 肉、炒飯、咖哩、沙              |
|            |                      |              | 律及薄餅                   |

**Catering Location I:** 

| Restaurant | Location       | Service      | Type of food       |
|------------|----------------|--------------|--------------------|
| Z Canteen  | 2/F of Z Block | Self-service | Fast-food          |
| 八期飯堂       | Z座2樓           | 自助           | 快餐                 |
| Z Cafe     | 2/F of Z Block | Self-service | Salads, sandwiches |
| 八期咖啡閣      | Z座2樓           | 自助           | 沙津、三文治             |