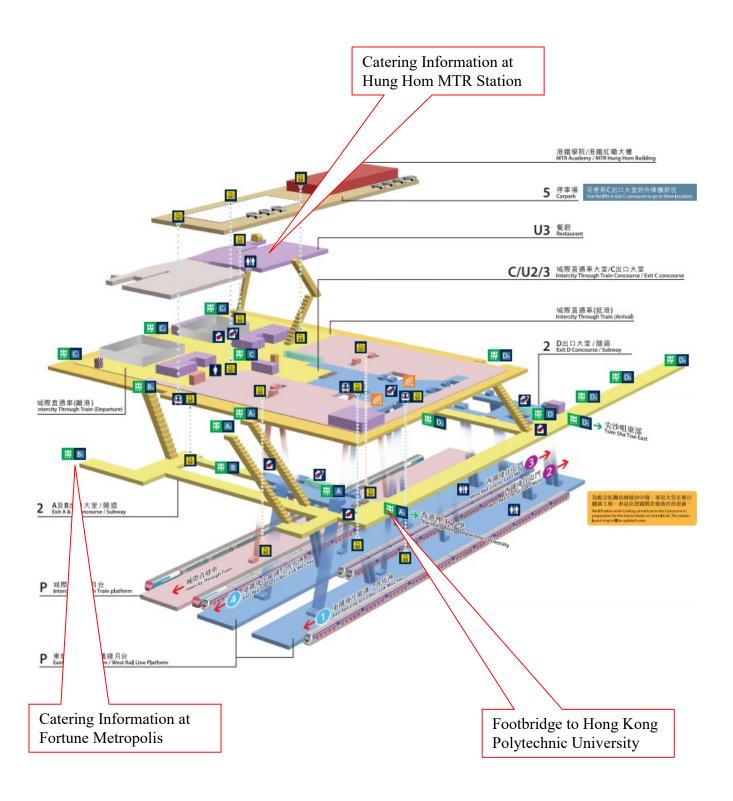

**Catering Information at Hung Hom MTR Station:** 

| Restaurant     | Location VIII Station. | Service      | Type of food       |
|----------------|------------------------|--------------|--------------------|
| Hana-musubi    | HUH F4-F5              | Take-out     | Japanese rice ball |
| 華御結            |                        | service      | (Onigiri)          |
|                |                        | 外帶           | 日式飯團               |
| Hokkaido Dairy | HUH R2                 | Self-service | Hong Kong Style    |
| Farm           |                        | 自助           | 港式                 |
| 北海道牧場餐廳        |                        |              |                    |
| Burger King    | HUH R2                 | Self-service | Burgers            |
|                |                        | 自助           | 漢堡包                |
| Dim Sum Bar    | HUH R2                 | Self-service | Dim Sum            |
| 點一龍            |                        | 自助           | 點心                 |
| BBQ House      | HUH R2                 | Self-service | Hong Kong Style    |
| 燒味站            |                        | 自助           | 港式                 |
| Pacific Coffee | HUH R2                 | Self-service | Sandwiches         |
|                |                        | 自助           | 三文治                |
| One Minute     | HUH R2                 | Self-service | Sandwiches         |
| Gourmet        |                        | 自助           | 三文治                |

**Catering Information at Fortune Metropolis:** 

| Restaurant          | n at Fortune Metropolis:  Location | Service      | Type of food    |
|---------------------|------------------------------------|--------------|-----------------|
| Takenosato Japanese | Shop 739, Level 7                  | Waiter-      | Japanese        |
| Restaurant          | Shop 739, Level 7                  | service      | 日本美食            |
| 竹里烏冬居酒屋             |                                    | 服務生          | 口坐天艮            |
|                     | Cl 741 742 I17                     |              | T               |
| Watami Japanese     | Shop 741-742, Level 7              | Waiter-      | Japanese        |
| Casual Restaurant   |                                    | service      | 日本美食            |
| 居食屋「和民」             |                                    | 服務生          |                 |
| TEA 台屋              | Shop 725, Level 7                  | Waiter-      | Chinese Style   |
|                     |                                    | service      | 中式              |
|                     |                                    | 服務生          |                 |
| Congee House /      | Shop 744, Level 7                  | Waiter-      | Hong Kong Style |
| Yumai               | _                                  | service      | 港式              |
| 心粥館/魚米              |                                    | 服務生          |                 |
| Delicious Kitchen   | Shop 748, Level 7                  | Waiter-      | Hong Kong Style |
| 小魚滋味                |                                    | service      | 港式              |
|                     |                                    | 服務生          |                 |
| Spice 8             | Shop 749-750, Level 7              | Waiter-      | Thai & Indian   |
|                     |                                    | service      | 泰國及印度美食         |
|                     |                                    | 服務生          |                 |
| Pastaholic          | Shop 752-753, Level 7              | Waiter-      | Italian         |
| 意粉狂熱                | _                                  | service      | 意大利菜            |
|                     |                                    | 服務生          |                 |
| King's Noodle       | Shop 754, Level 7                  | Waiter-      | Japanese        |
| 御麵坊                 |                                    | service      | 日本美食            |
|                     |                                    | 服務生          |                 |
| Café MED            | Shop 757-759, Level 7              | Waiter-      | Western         |
| 紅·蔥頭                |                                    | service      | 西式              |
|                     |                                    | 服務生          |                 |
| Ryo Zan Paku        | Shop 769-771, Level 7              | Waiter-      | Japanese        |
| Japanese Restaurant |                                    | service      | 日本美食            |
| 梁山泊日本料理             |                                    | 服務生          |                 |
| Palace Wedding      | Shop 778, Level 7                  | Waiter-      | Chinese         |
| Banquet Specialist  |                                    | service      | 中式              |
| 煌府婚宴專門店             |                                    | 服務生          |                 |
| Choi Fook Royal     | Shop 858, Level 8                  | Waiter-      | Chinese         |
| Banquet             |                                    | service      | 中式              |
| 彩福皇宴                |                                    | 服務生          |                 |
| The Feast           | Level 8                            | Self-service | Food Court      |
| 起筷                  |                                    | 自助           | 美食廣場            |