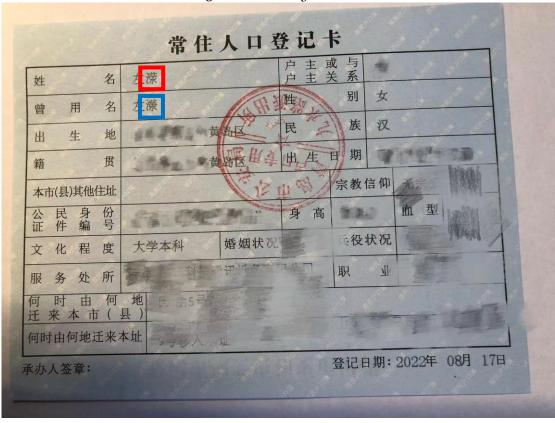

Fig. 3 U+2C21C

One person living in Shandong Province reported that there is one similar character used in her name, but the corresponding glyph for this letterform she needed has not been showed in the code charts yet. Based on the discussion with her, she reads this one as "yíng" in Putonghua, and it is the simplified form of 潑 (U+6FF4), that means it is very easy to know the Cantonese reading is "jing4". The following two pictures shows her ID card and one page of the household registration book. In the household registration book, the corresponding traditional form is also showed in the former name cell (曾用名), but she never changed her name in fact.

Fig. 4 Ms. Zuŏ Yíng's ID card

Fig. 5 Ms. Zuŏ Yíng's household registration book

This one had been included in RKXX PUA font as U+F15A. The PUA code point and the same letterform is also used in the Individual Income Tax (aka IIT, 个人所得税) app, that means she